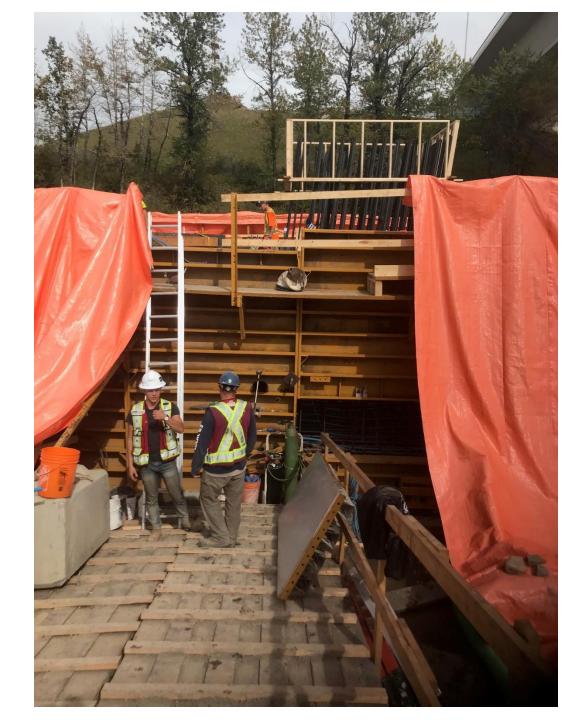

If thresholds exceed pre-set levels, the system sends alerts to site team members.

Wireless Sensors

- For every 50 m3 = Core & Surface measurement point is required
- For every100 m2 of Deck Slab = 2 Thermocouple measurement points are required
- Customer must adequately preheat forms/substructure = 10-20°c
- Concrete temperature must be regulated between 10-70°C

Based on Alberta Transportation Requirements