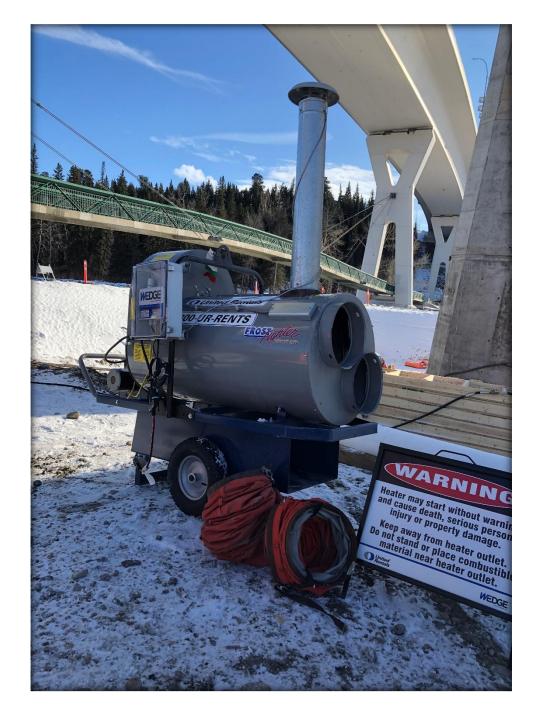

#### **SmartHeater Pilot**

"WEDGE<sup>TM</sup> ensures temperature and humidity levels are where they should be. We can rest assured knowing that we have the proper heat under the slab."

"WEDGE<sup>TM</sup> gives us a level of comfort that the site

temperatures are controlled adequately and continuously

during extreme weather conditions to ensure

uniform and reliable curing of concrete."

**Garth Babcock**, Site Superintendent, APG Construction