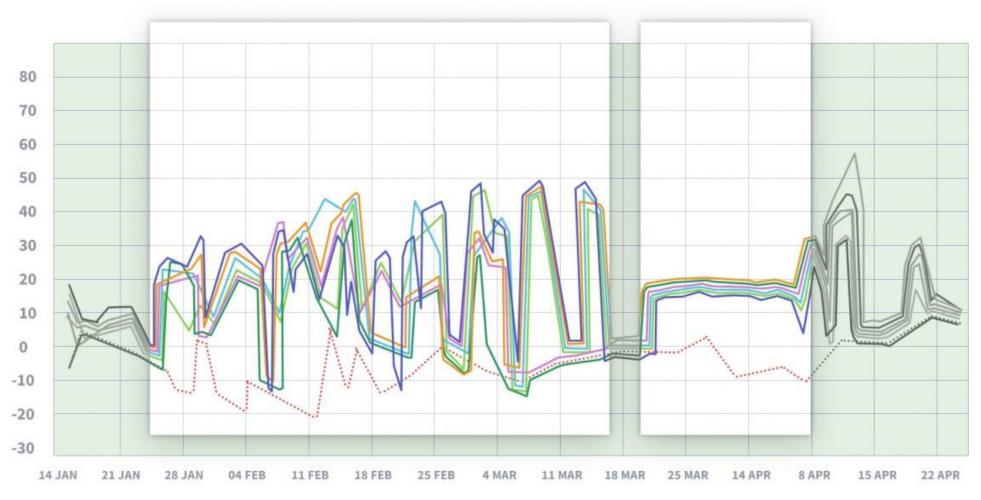

If thresholds exceed pre-set levels, the system sends alerts to site team members.

Wireless Sensors

- For every 50 m3 = Core & Surface measurement point is required
- For every100 m2 of Deck Slab = 2 Thermocouple measurement points are required
- Customer must adequately preheat forms/substructure = 10-20°c
- Concrete temperature must be regulated between 10-70°C

Based on Alberta Transportation Requirements