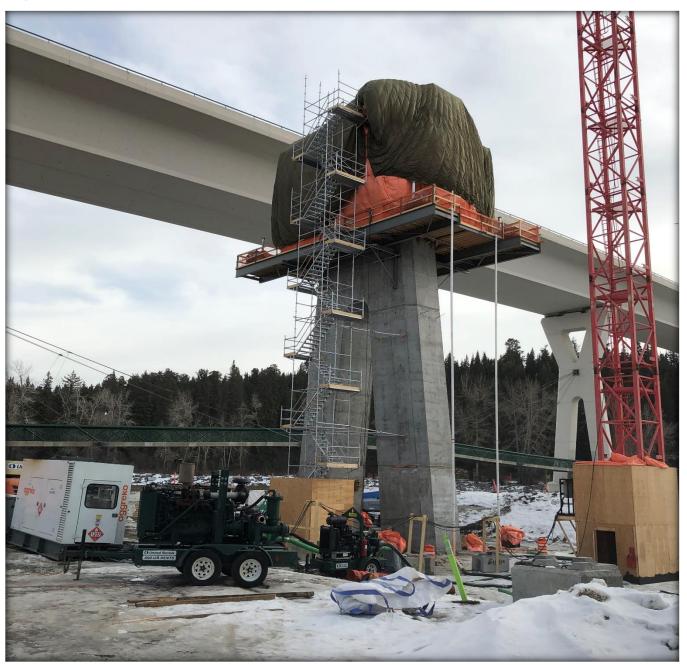

point is required
- For every100 m2 of Deck Slab = 2 Thermocouple measurement points are required
- Customer must adequately preheat forms/substructure = 10-20°c
- Concrete temperature must be regulated between 10-70°C

Based on Alberta Transportation Requirements

## Transportation Requirements – Civil Construction





"Ability for remote visibility after hours during critical periods of time after concrete has been poured"

"Peace of mind that we are meeting Alberta Transportation Specifications."

"Thermostatically controlling our rented heaters on site is reducing on labor & fuel consumption."

"Simple, Intuitive User Interface for us"

#### **Customer Feedback**

## Spend less time on downloading data.



wedge.ur.com

powered by **United Rentals** 





#### **SmartHeater Pilot**











"WEDGE<sup>TM</sup> ensures temperature and humidity levels are where they should be. We can rest assured knowing that we have the proper heat under the slab."

"WEDGE<sup>TM</sup> gives us a level of comfort that the site

temperatures are controlled adequately and continuously

during extreme weather conditions to ensure

uniform and reliable curing of concrete."

**Garth Babcock**, Site Superintendent, APG Construction

### **Forced Water Induction - Cooling**









#### Spend less time on checking jobsites.



wedge.ur.com

powered by **United Rentals** 

WEDGE™ allows me to be off-site enjoying time with my family while still being able to check in on my site thresholds remotely giving me peace-of-mind.

- Satisfied Customer

#### WEDGE™ at site, not being utilized

####