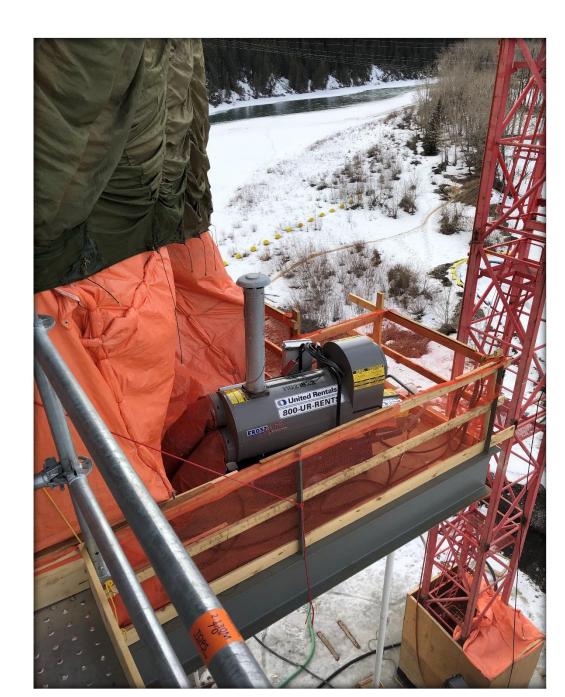

oint is required
- For every100 m2 of Deck Slab = 2 Thermocouple measurement points are required
- Customer must adequately preheat forms/substructure = 10-20°c
- Concrete temperature must be regulated between 10-70°C

Based on Alberta Transportation Requirements

## Transportation Requirements – Civil Construction





"Ability for remote visibility after hours during critical periods of time after concrete has been poured"

"Peace of mind that we are meeting Alberta Transportation Specifications."

"Thermostatically controlling our rented heaters on site is reducing on labor & fuel consumption."

"Simple, Intuitive User Interface for us"

#### **Customer Feedback**

## Spend less time on downloading data.



wedge.ur.com

powered by **United Rentals** 





#### **SmartHeater Pilot**











"WEDGE<sup>TM</sup> ensures temperature and humidity levels are where they should be. We can rest assured knowing that we have the proper heat under the slab."

"WEDGE<sup>TM</sup> gives us a level of comfort that the site

temperatures are controlled adequately and continuously

during extreme weather conditions to ensure

uniform and reliable curing of concrete."

**Garth Babcock**, Site Superintendent, APG Construction

### **Forced Water Induction - Cooling**









#### Spend less time on checking jobsites.



wedge.ur.com

powered by **United Rentals** 

WEDGE™ allows me to be off-site enjoying time with my family while still being able to check in on my site thresholds remotely giving me peace-of-mind.

- Satisfied Customer

#### WEDGE™ at site, not being utilized

#### WE