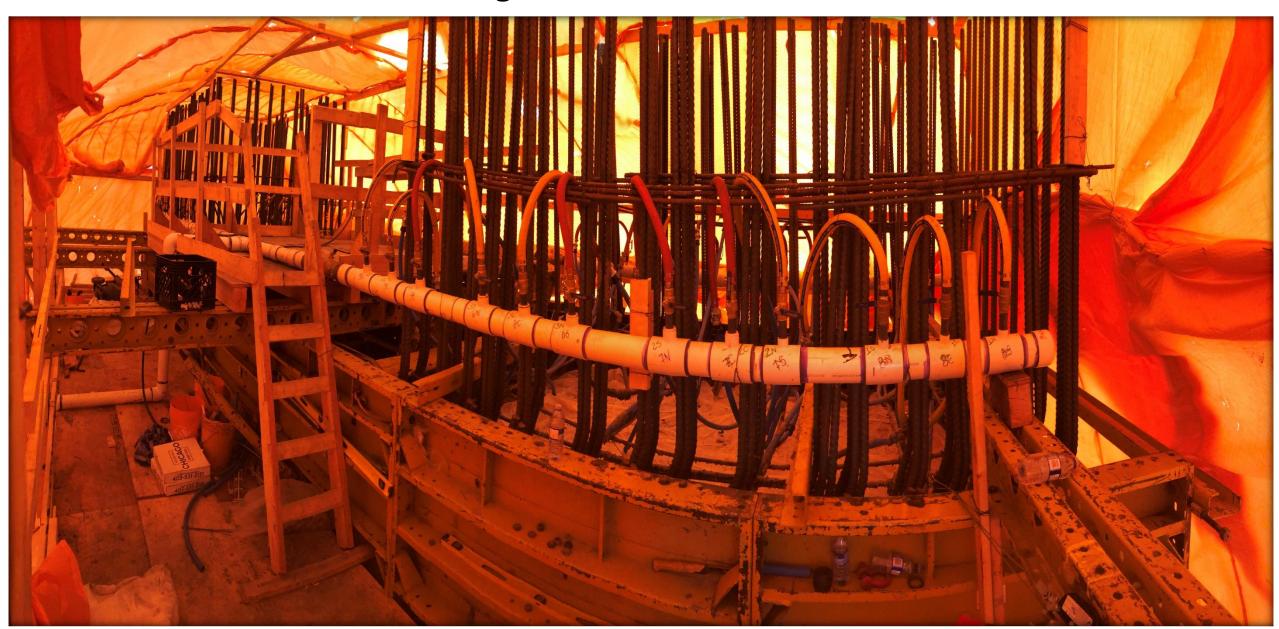

If thresholds exceed pre-set levels, the system sends alerts to site team members.

Wireless Sensors

- For every 50 m3 = Core & Surface measurement point is required
- For every100 m2 of Deck Slab = 2 Thermocouple measurement points are required
- Customer must adequately preheat forms/substructure = 10-20°c
- Concrete temperature must be regulated between 10-70°C

Based on Alberta Transportation Requirements