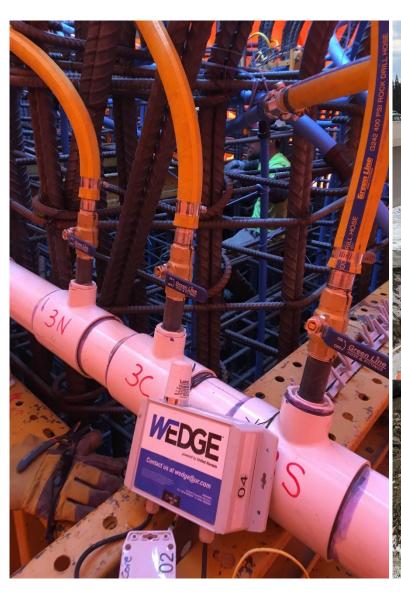

#### **About WEDGE**

WEDGE is a remote monitoring system developed by United Rentals that provides 24/7 visibility for construction sites to monitor on-site conditions such as temperature or humidity.

Each Wireless Sensor measures and sends measurements to the Gateway, which saves the measurements to the Cloud. Measurements are available in the WEDGE Dashboard when using a computer or mobile device.

If thresholds exceed pre-set levels, the system sends alerts to site team members.

Wireless Sensors

- For every 50 m3 = Core & Surface measurement point is required
- For every100 m2 of Deck Slab = 2 Thermocouple measurement points are required
- Customer must adequately preheat forms/substructure = 10-20°c
- Concrete temperature must be regulated between 10-70°C