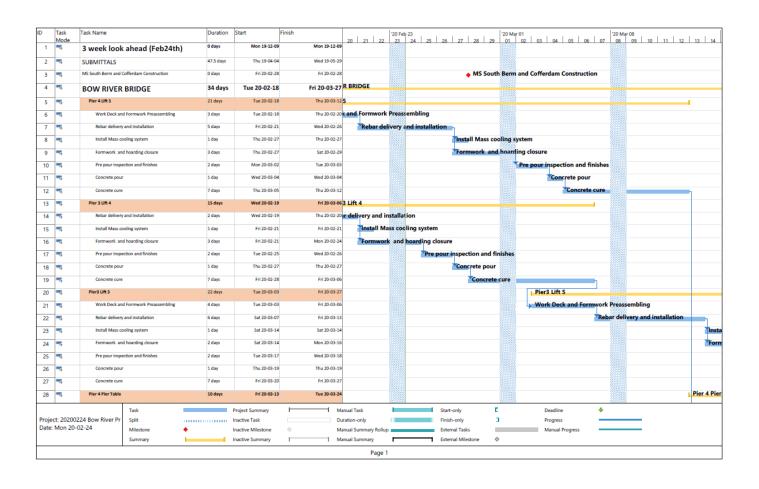

## Project Schedule – Where UR Fits In

- 3 week look ahead proactive planning for UR
- Involved with Customer site team on a weekly basis
- Inspecting equipment
   & Communicating
   next phase of
   construction