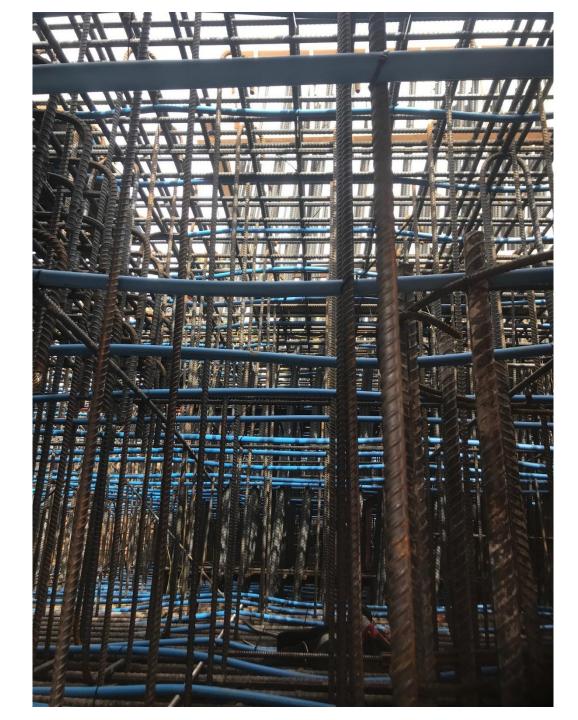

If thresholds exceed pre-set levels, the system sends alerts to site team members.

Wireless Sensors

- For every 50 m3 = Core & Surface measurement point is required
- For every100 m2 of Deck Slab = 2 Thermocouple measurement points are required
- Customer must adequately preheat forms/substructure = 10-20°c
- Concrete temperature must be regulated between 10-70°C

Based on Alberta Transportation Requirements