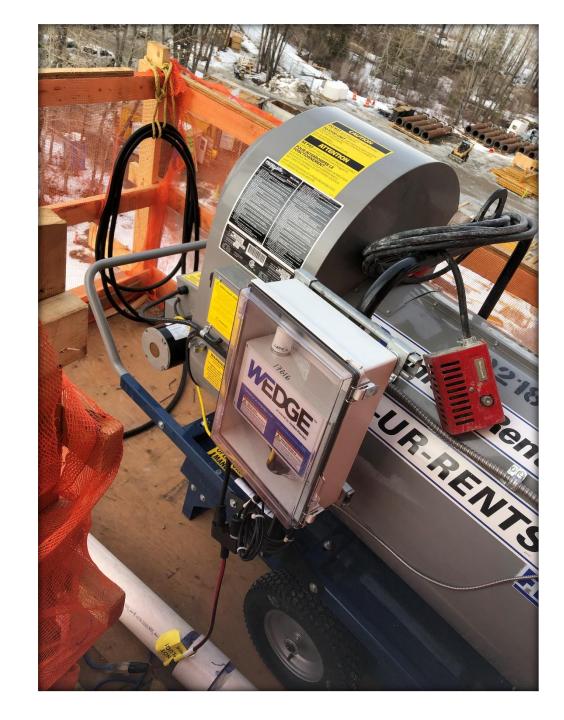

#### **About WEDGE**

WEDGE is a remote monitoring system developed by United Rentals that provides 24/7 visibility for construction sites to monitor on-site conditions such as temperature or humidity.

Each Wireless Sensor measures and sends measurements to the Gateway, which saves the measurements to the Cloud. Measurements are available in the WEDGE Dashboard when using a computer or mobile device.

If thresholds exceed pre-set levels, the system sends alerts to site team members.

Wireless Sensors

- For every 50 m3 = Core & Surface measurement point is required
- For every100 m2 of Deck Slab = 2 Thermocouple measurement points are required
- Customer must adequately preheat forms/substructure = 10-20°c
- Concrete temperature must be regulated between 10-70°C