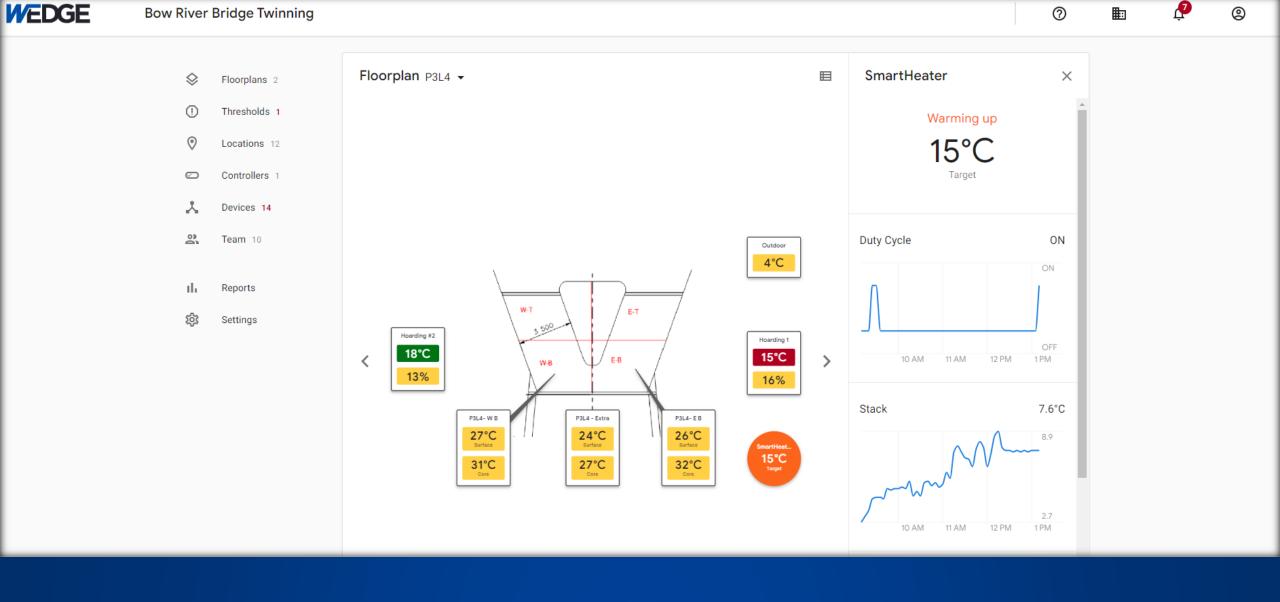

#### **About WEDGE**

WEDGE is a remote monitoring system developed by United Rentals that provides 24/7 visibility for construction sites to monitor on-site conditions such as temperature or humidity.

Each Wireless Sensor measures and sends measurements to the Gateway, which saves the measurements to the Cloud. Measurements are available in the WEDGE Dashboard when using a computer or mobile device.

If thresholds exceed pre-set levels, the system sends alerts to site team members.

Wireless Sensors

- For every 50 m3 = Core & Surface measurement point is required
- For every100 m2 of Deck Slab = 2 Thermocouple measurement points are required
- Customer must adequately preheat forms/substructure = 10-20°c
- Concrete temperature must be regulated between 10-70°C

## Transportation Requirements – Civil Construction

"Ability for remote visibility after hours during critical periods of time after concrete has been poured"

"Peace of mind that we are meeting Alberta Transportation Specifications."