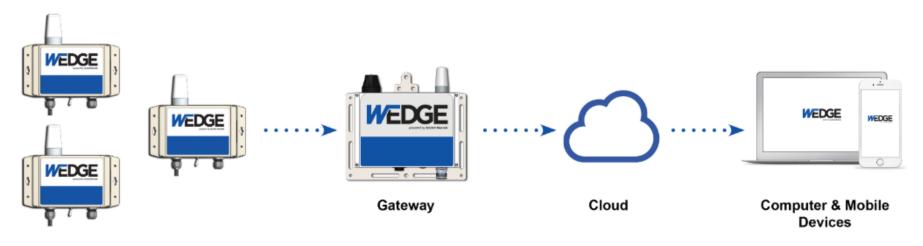

#### **About WEDGE**

WEDGE is a remote monitoring system developed by United Rentals that provides 24/7 visibility for construction sites to monitor on-site conditions such as temperature or humidity.

Each Wireless Sensor measures and sends measurements to the Gateway, which saves the measurements to the Cloud. Measurements are available in the WEDGE Dashboard when using a computer or mobile device.