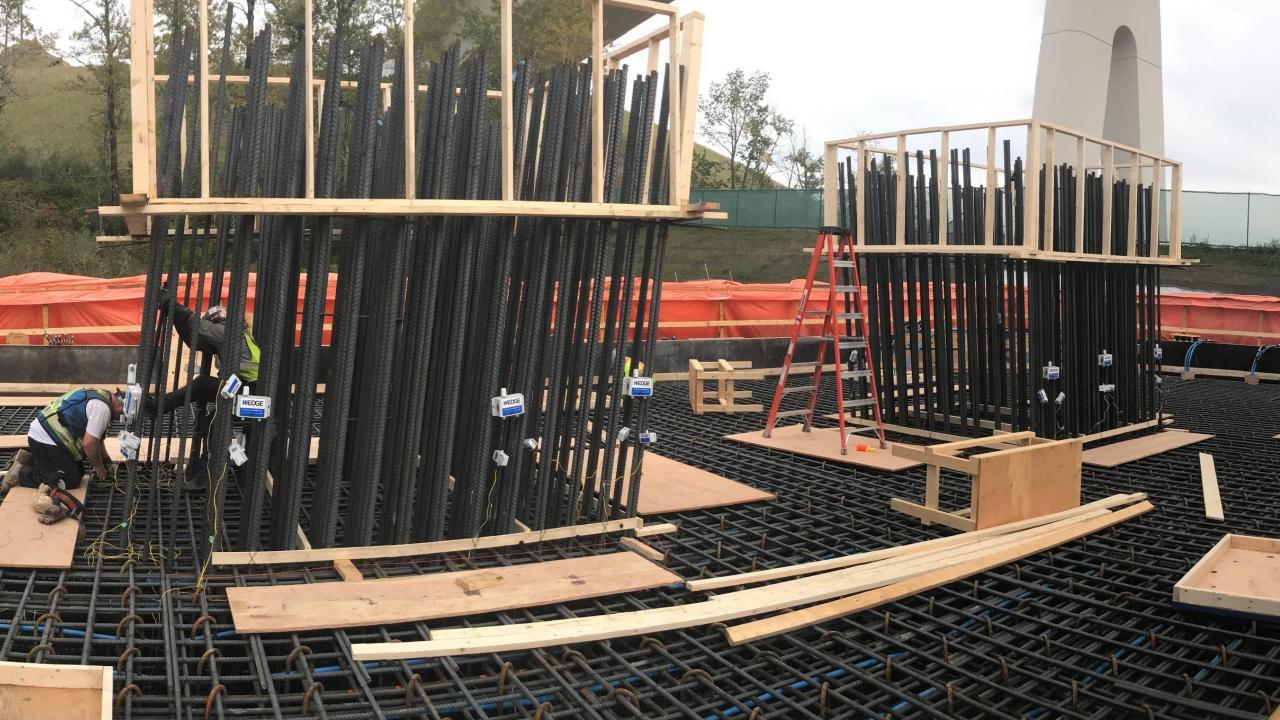

If thresholds exceed pre-set levels, the system sends alerts to site team members.

Wireless Sensors

- For every 50 m3 = Core & Surface measurement point is required
- For every100 m2 of Deck Slab = 2 Thermocouple measurement points are required
- Customer must adequately preheat forms/substructure = 10-20°c
- Concrete temperature must be regulated between 10-70°C